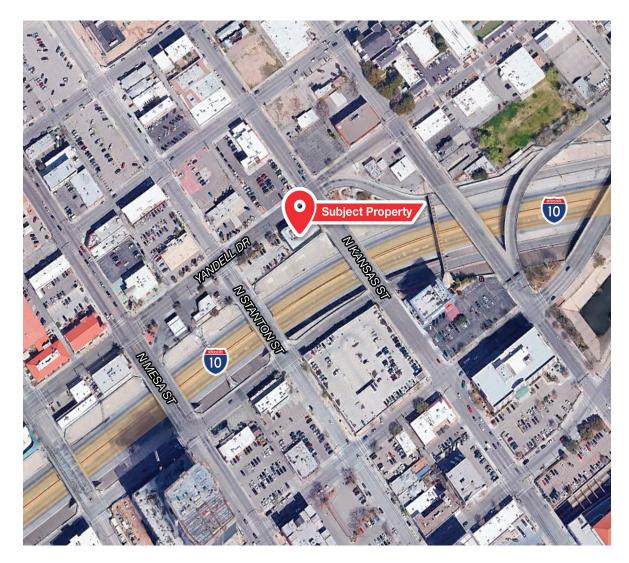

# Sublease Office Space

### Listing Overview

Lease Rate

Contact Broker

**Available Space** 

 $1,748 \pm SF$ 

- Smaller sublease area will be considered
- Sublease until August 31, 2025
- For a longer term, a direct lease might be available, which may be negotiated early in conjunction with a sublease or otherwise.

For more information:

Douglas Derrick, SIOR

C: 915.727.4000

dderick@naielpaso.com



El Paso, TX 79902

# Additional Photos















## Location







#### El Paso Demographics

| Population        | 678,815  |
|-------------------|----------|
| Total Households  | 246,839  |
| Average HH Income | \$52,645 |

Source: US Census Bureau, 2022

We obtained the information above from sources we believe to be reliable. However, we have not verified its accuracy and make no guarantee, warranty or representation about it. It is submitted subject to the possibility of errors, omissions, change of price, rental or other conditions, prior sale, lease or financing, or withdrawal without notice. We include projections, opinions, assumptions or estimates for example only, and they may not represent current or future performance of the property. You and your tax and legal advisors should conduct your own investigation of the property and transactio